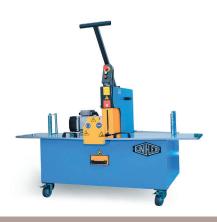

The new EMI 150 and EMI 200 industrial hose cutting machines from UNIFLEX are available for cutting of up to 6" hoses (EMI 150) and up to 8" hoses (EMI 200). Their compact dimensions and robust design make these cutting machines well suited for small workshops as well as bigger production areas. The machines have wheels, so they can easily be moved to the hose instead of carrying heavy hoses around the workshop. Both devices are equipped with the specially coated TM C cutting blade, which substantially reduces the force required and the wear during cutting.

Each machine comes with a 2-year warranty for the best return on investment.

EMI 150 / EMI 200

EMI 150

EMI 200

| Technical Data           | EMI 150                                           | EMI 200                                           |
|--------------------------|---------------------------------------------------|---------------------------------------------------|
| Production<br>4/6-spiral | 3"                                                | 3"                                                |
| Industrial               | 6" non spiral hoses (5" spiral or concrete hoses) | 8" non spiral hoses (6" spiral or concrete hoses) |
| Max. outside (mm)        | Ø 195                                             | Ø 250                                             |
| Feed                     | manual                                            | manual                                            |
| Noise level              | 90 dBA                                            | 90 dBA                                            |
| Brake motor              | ✓                                                 | ✓                                                 |
| Suction connection (mm)  | Ø 102                                             | Ø 102                                             |
| Drive                    | 7.5 kW 3~VAC                                      | 7.5 kW 3~VAC                                      |
| Cutting blade (mm)       | TMC 520 x 4 x 40                                  | TMC 600 x 6 x 40                                  |
| L x W x H (mm)           | 1,000 x 1,140 x 1,460                             | 1,070 x 1,620 x 1,570                             |
| Weight (kg)              | 215                                               | 240                                               |
| Options                  |                                                   |                                                   |
| Suction device           | ✓                                                 | ✓                                                 |
| UVC 50 Adapter           | 518.7016                                          | 518.7016                                          |