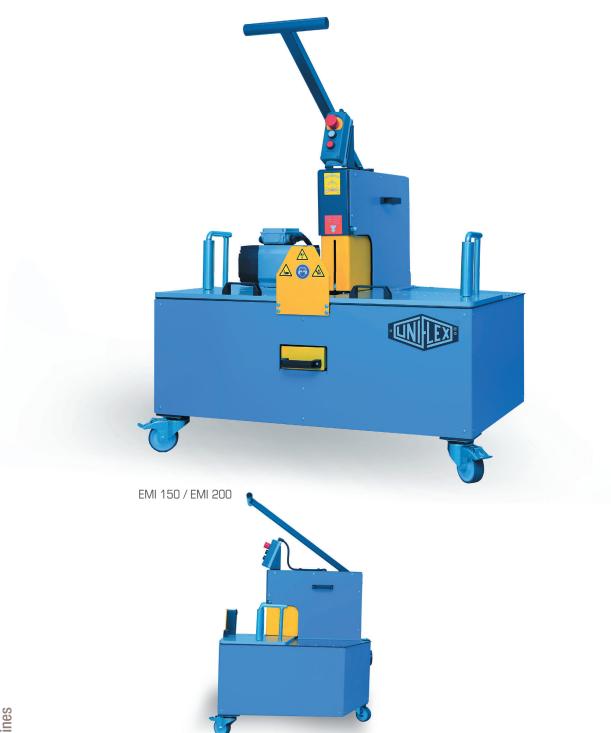

The new EMI 150 and EMI 200 industrial hose cutting machines from UNIFLEX are available for cutting of up to 6" hoses (EMI 150) and up to 8" hoses (EMI 200). Their compact dimensions and robust design make these cutting machines well suited for small workshops as well as bigger production areas. The machines have wheels, so they can easily be moved to the hose instead of carrying heavy hoses around the workshop. Both devices are equipped with the specially coated TM C cutting blade, which substantially reduces the force required and the wear during cutting.

Each machine comes with a 2-year warranty for the best return on investment.

EMI 150 / EMI 200

EMI 150

EMI 200

| Technical Data           | EMI 150                                           | EMI 200                                           |
|--------------------------|---------------------------------------------------|---------------------------------------------------|
| Production<br>4/6-spiral | 3"                                                | 3"                                                |
| Industrial               | 6" non spiral hoses (5" spiral or concrete hoses) | 8" non spiral hoses (6" spiral or concrete hoses) |
| Max. outside (mm)        | Ø 195                                             | Ø 250                                             |
| Feed                     | manual                                            | manual                                            |
| Noise level              | 90 dBA                                            | 90 dBA                                            |
| Brake motor              | ✓                                                 | ✓                                                 |
| Suction connection (mm)  | Ø 102                                             | Ø 102                                             |
| Drive                    | 7.5 kW 3~VAC                                      | 7.5 kW 3~VAC                                      |
| Cutting blade (mm)       | TMC 520 x 4 x 40                                  | TMC 600 x 6 x 40                                  |
| L x W x H (mm)           | 1,000 x 1,140 x 1,460                             | 1,070 x 1,620 x 1,570                             |
| Weight (kg)              | 215                                               | 240                                               |
| Options                  |                                                   |                                                   |
| Suction device           | ✓                                                 | ✓                                                 |
| UVC 50 Adapter           | 518.7016                                          | 518.7016                                          |