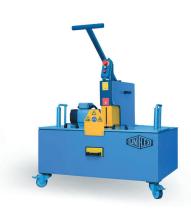

The new EMI 150 and EMI 200 industrial hose cutting machines from UNIFLEX are available for cutting of up to 6" hoses (EMI 150) and up to 8" hoses (EMI 200). Their compact dimensions and robust design make these cutting machines well suited for small workshops as well as bigger production areas. The machines have wheels, so they can easily be moved to the hose instead of carrying heavy hoses around the workshop. Both devices are equipped with the specially coated TM C cutting blade, which substantially reduces the force required and the wear during cutting.

Each machine comes with a 2-year warranty for the best return on investment.

EMI 150 / EMI 200

EMI 150

EMI 200

| Technical Data           | EMI 150                                           | EMI 200                                           |
|--------------------------|---------------------------------------------------|---------------------------------------------------|
| Production<br>4/6-spiral | 3"                                                | 3"                                                |
| Industrial               | 6" non spiral hoses (5" spiral or concrete hoses) | 8" non spiral hoses (6" spiral or concrete hoses) |
| Max. outside (mm)        | Ø 195                                             | Ø 250                                             |
| Feed                     | manual                                            | manual                                            |
| Noise level              | 90 dBA                                            | 90 dBA                                            |
| Brake motor              | ✓                                                 | ✓                                                 |
| Suction connection (mm)  | Ø 102                                             | Ø 102                                             |
| Drive                    | 7.5 kW 3~VAC                                      | 7.5 kW 3~VAC                                      |
| Cutting blade (mm)       | TMC 520 x 4 x 40                                  | TMC 600 x 6 x 40                                  |
| L x W x H (mm)           | 1,000 x 1,140 x 1,460                             | 1,070 x 1,620 x 1,570                             |
| Weight (kg)              | 215                                               | 240                                               |
| Options                  |                                                   |                                                   |
| Suction device           | ✓                                                 | ✓                                                 |
| UVC 50 Adapter           | 518.7016                                          | 518.7016                                          |