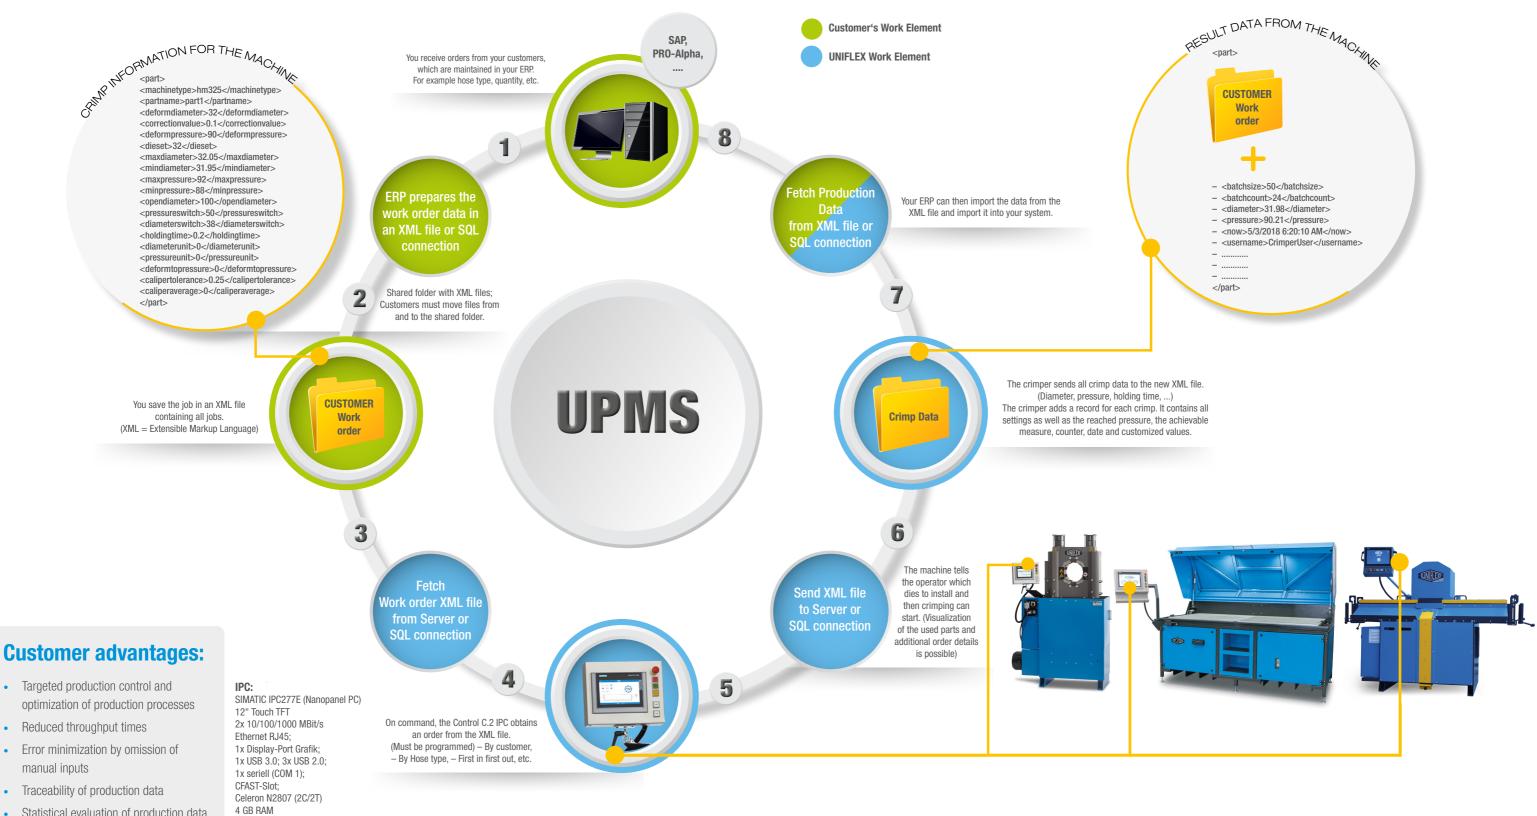

## **UNIFLEX Paperless Management System (UPMS)**

UNIFLEX has developed a complete Paperless Management for easily sending data directly from your ERP to a dashboard.

This allows you to manage all your machines by giving them working orders and retrieving production information from each machine. This gives you the flexibility to organize your production machine by machine (For example: the cutter can cut all hose sizes installed for customers, while

at the same time you can decide to crimp according to individual orders and test the kitting order with the test bench. The System returns all the relevant quality information you need to make sure your product is made to specifications. Stored data can be used not only for traceability but also for analyzing your productivity. This will optimize your production processes, reduce your administrative tasks and improve your quality control.