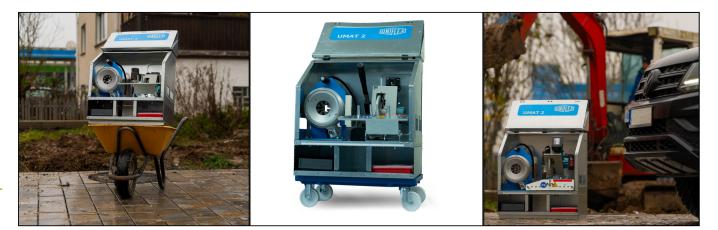

We'd like to introduce probably the smallest workshop in the world.

With our new portable hose service workshop UMAT 2, you always have everything at your fingertips. The dishwasher-sized workstation with a sophisticated machine layout fits in the trunk of a station wagon and is set up ready for use.