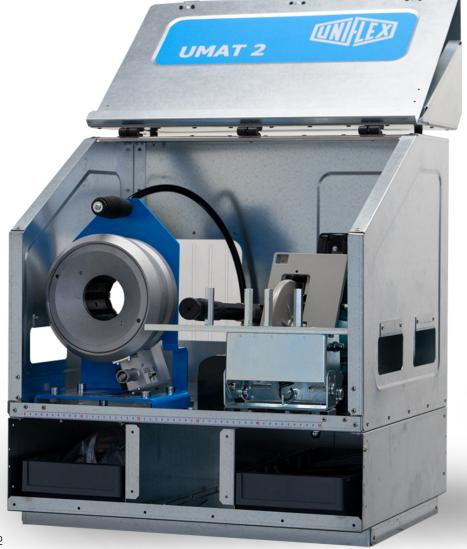

We'd like to introduce probably the smallest workshop in the world.

With our new portable hose service workshop UMAT 2, you always have everything at your fingertips. The dishwasher-sized workstation with a sophisticated machine layout fits in the trunk of a station wagon and is set up ready for use.

With the UMAT 2, any hydraulic hose up to 1" 4 SP and 1 1/4" 2 SN can be processed from the raw material to the ready-to-install hose assembly. Cutting and crimping - all in pure battery operation or with muscle power. And of course everything in the usual UNIFLEX quality. ...