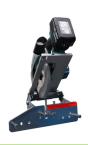

We'd like to introduce probably the smallest workshop in the world.

With our new portable hose service workshop UMAT 2, you always have everything at your fingertips. The dishwasher-sized workstation with a sophisticated machine layout fits in the trunk of a station wagon and is set up ready for use.

With the UMAT 2, any hydraulic hose up to 1" 4 SP and 1 1/4" 2 SN can be processed from the raw material to the ready-to-install hose assembly. Cutting and crimping - all in pure battery operation or with muscle power. And of course everything in the usual UNIFLEX quality. ...