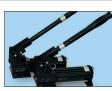

With the UMAT 2, any hydraulic hose up to 1" 4 SP and 1 1/4" 2 SN can be processed from the raw material to the ready-to-install hose assembly. Cutting and crimping - all in pure battery operation or with muscle power. And of course everything in the usual UNIFLEX quality. ...

EM 1.2 S B

| Technical Data                 | UMAT 2          |
|--------------------------------|-----------------|
| Crimp force (kN/Ton)           | 900/90          |
| No grease: 20% less friction   | $\checkmark$    |
| SAE R 12/4SP* 1 piece fitting  | 11⁄4"           |
| SAE R 15/4SH* 2 piece fitting  | 1"              |
| Industrial                     | 11⁄4"           |
| 90° Elbows                     | 1"              |
| Max. Crimp range** (mm/inch)   | 63 / 2.48       |
| Opening (mm/inch)              | +22/+19.06      |
| Opening without dies (mm/inch) | 77 / 3.03       |
| Master dies length (mm/inch)   | 75 / 2.95       |
| Type of dies                   | 263             |
| Drive                          | Manual          |
| Oil                            | 0.75 I          |
| Max. outside                   | Ø 52 mm         |
| Cutting blade (mm)             | TM C 160x2,5x20 |
| Brake motor                    | $\checkmark$    |
| L x W x H (mm)                 | 605 x 520 x 660 |
| Weight                         | 60 kg           |
| Options                        |                 |
| PUM 0.8/3.2-700 bar            | $\checkmark$    |
| ти                             | $\checkmark$    |