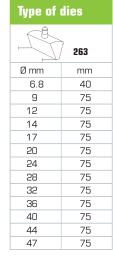

EM 1.2 S B

| Technical Data                 | UMAT 2          |
|--------------------------------|-----------------|
| Crimp force (kN/Ton)           | 900/90          |
| No grease: 20% less friction   | $\checkmark$    |
| SAE R 12/4SP* 1 piece fitting  | 11⁄4"           |
| SAE R 15/4SH* 2 piece fitting  | 1"              |
| Industrial                     | 11⁄4"           |
| 90° Elbows                     | 1"              |
| Max. Crimp range** (mm/inch)   | 63 / 2.48       |
| Opening (mm/inch)              | +22/+19.06      |
| Opening without dies (mm/inch) | 77 / 3.03       |
| Master dies length (mm/inch)   | 75 / 2.95       |
| Type of dies                   | 263             |
| Drive                          | Manual          |
| Oil                            | 0.75 I          |
| Max. outside                   | Ø 52 mm         |
| Cutting blade (mm)             | TM C 160x2,5x20 |
| Brake motor                    | $\checkmark$    |
| L x W x H (mm)                 | 605 x 520 x 660 |
| Weight                         | 60 kg           |
| Options                        |                 |
| PUM 0.8/3.2-700 bar            | $\checkmark$    |
| ти                             | $\checkmark$    |