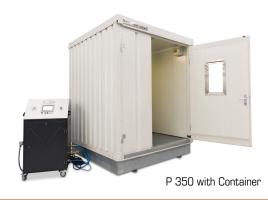

#### P 320

D 350

| Entra Age                                    | E107.4E1                                                                                                           |                                                                                                                                             |
|----------------------------------------------|--------------------------------------------------------------------------------------------------------------------|---------------------------------------------------------------------------------------------------------------------------------------------|
| Technical Data                               | P 320 NEW                                                                                                          | P 350                                                                                                                                       |
| Test pressure                                | 150 - 1,500 bar / 2,175 - 21,750 psi                                                                               | 150 - 1,000 bar / 2,175 - 14,500 psi                                                                                                        |
| Control                                      | Manual                                                                                                             | IPC                                                                                                                                         |
| Drive                                        | Diaphragm pump + intensifier                                                                                       | Diaphragm pump + intensifier                                                                                                                |
| Flow (effective)                             | 12.5 I/min                                                                                                         | 12.5 l/min                                                                                                                                  |
| Tank dimensions closed (L x W x H) mm (inch) | External: 2,270 x 1,420 x 2,525 (63.3" x 49.6" x 83.8")<br>Internal: 1,607 x 1,260 x 2,130 (89.4" x 55.9" x 99.4") | P 350 Container:<br>External:2,100 x 2,170 x 2,650 mm (76.8" x 76.8" x 86.6")<br>Internal:1,950 x 1,950 x 2,200 mm (82.7" x 85.4" x 104.3") |
| Aggregate dimensions                         | - (integrated)                                                                                                     | 850 x 1,390 x 810 mm                                                                                                                        |
| Reservoir capacity                           | 150 I                                                                                                              | P 350 Container: 1,040 I                                                                                                                    |
| Colour                                       | RAL 5012 blue/RAL 7021 grey                                                                                        | RAL 5012 blue/RAL 7021 grey/RAL 9002 rey-white                                                                                              |
| Weight of tank                               | P 350 Container: 650 kg                                                                                            | P 350 Container: 650 kg                                                                                                                     |
| Weight of power unit                         | -                                                                                                                  | 210 kg                                                                                                                                      |
| Noise level                                  | 75 dBA                                                                                                             | 75 dBA                                                                                                                                      |
| Max. hose length                             | depending on $\emptyset$ , several meters on coil possible                                                         | depending on $\ensuremath{\mathbb{Q}}$ , several meters on coil possible                                                                    |
| Test medium                                  | Water-oil emulsion EM-CO 18kg                                                                                      | Water-oil emulsion EM-CO 18kg                                                                                                               |
| Accessories                                  |                                                                                                                    |                                                                                                                                             |
| Pressure + return filter                     | ✓                                                                                                                  | ✓                                                                                                                                           |
| Air preparation unit                         | ✓                                                                                                                  | ✓                                                                                                                                           |
| Hand clamping                                | ✓ (1 piece)                                                                                                        | -                                                                                                                                           |
| Options                                      |                                                                                                                    |                                                                                                                                             |
| Second chambers are possible                 | -                                                                                                                  | -                                                                                                                                           |
| IPC                                          | ✓                                                                                                                  | Standard                                                                                                                                    |
| Low pressure                                 | 20 - 1,500 bar / 290 - 21,750 psi                                                                                  | 20 - 1,000 bar / 290 - 14,500 psi                                                                                                           |
| High pressure                                | 150 - 4,500 bar / 2,175 - 65,250 psi                                                                               | -                                                                                                                                           |