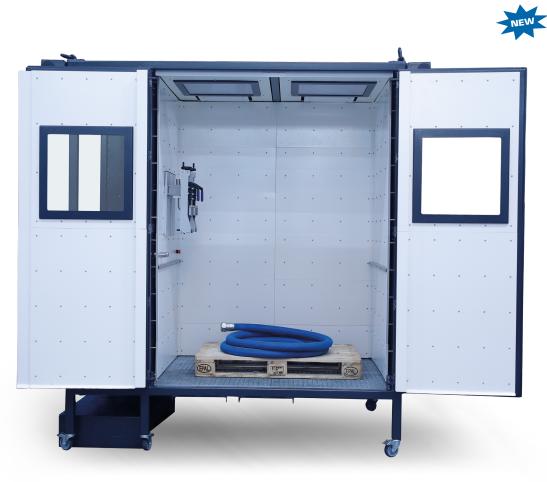

With the P 320 and P 350, you can perform precision tests of hoses of up to 2 500 mm in length and with pressures up to 1 000 bar. For the P 320, you can choose between automated and manual setup mode with a pressure up to 4 500 bar as an option. Our P 320 and P 350 have an extra-large test chamber that offers you the space you need to meet any challenge.

Pallets with hoses as well as large, heavy hose coils can be easily supplied to the chamber by forklift. Hose samples are connected easily with adapter hose and quick connection to pressure ports. The P 320 also has a hand clamping option.