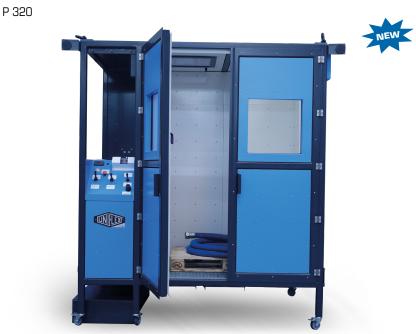

With the P 320 and P 350, you can perform precision tests of hoses of up to 2 500 mm in length and with pressures up to 1 000 bar. For the P 320, you can choose between automated and manual setup mode with a pressure up to 4 500 bar as an option. Our P 320 and P 350 have an extra-large test chamber that offers you the space you need to meet any challenge.

Pallets with hoses as well as large, heavy hose coils can be easily supplied to the chamber by forklift. Hose samples are connected easily with adapter hose and quick connection to pressure ports. The P 320 also has a hand clamping option.

P 320 with UPP