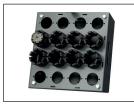

| Type of dies |       |  |
|--------------|-------|--|
| - C          | 263.2 |  |
| Ømm          | mm    |  |
| 6.8          | 40    |  |
| 9            | 75    |  |
| 12           | 75    |  |
| 14           | 75    |  |
| 17           | 75    |  |
| 20           | 75    |  |
| 24           | 75    |  |
| 28           | 75    |  |
| 32           | 75    |  |
| 36           | 75    |  |
| 40           | 75    |  |
| 44           | 75    |  |
| 47           | 75    |  |
|              |       |  |