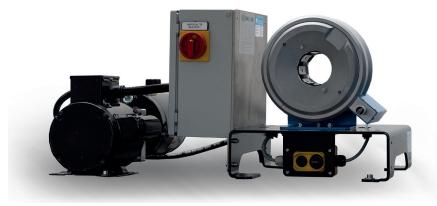

## The new SH 2 XL larger opening and much more!

The SH 2 series now has a big sister!

The machine offers more ease to crimp with a larger opening diameter without dies 82 mm (3,22") and a larger opening travel +27 mm (+ 1,06"). The crimper also very compact and lightweight for mobile application, only 80 Kg and small dimensions: 540 mm (21,25") x 716 mm (28,18") x 526 mm (20,70").

The machine is also working at lower pressure 350 bar (5000 psi) instead of 700 bar (10 000 psi), this offer us a larger option in power units from 110 to 230-volt 50/60 Hz as well 12- and 24-volt DC. The machine comes with a Quick Dies Change and a Dies Rack Storage. The warranty is 2 years.

SH 2 XL

SH 2 XL

| Technical Data                 | SH 2 XL                                    |
|--------------------------------|--------------------------------------------|
| Crimp force (kN/Ton)           | 900/90                                     |
| No grease: 20% less friction   | $\checkmark$                               |
| SAE R 12/4SP* 1 piece fitting  | 11⁄4"                                      |
| SAE R 15/4SH* 2 piece fitting  | 1"                                         |
| Industrial                     | 11⁄4"                                      |
| 90° Elbows                     | 1"                                         |
| Max. Crimp range** (mm/inch)   | 63 / 2.48                                  |
| Opening (mm/inch)              | +27 / +1.06                                |
| Opening without dies (mm/inch) | 82 / 3.22                                  |
| Master dies length (mm/inch)   | 75 / 2.95                                  |
| Type of dies                   | 263.2                                      |
| Speed (mm/sec)                 |                                            |
| Close<br>Crimp                 | 2,7<br>2,7                                 |
| Drive                          | 12 or 24 V DC or 1 Ph 110/220 V, 50/60 Hz. |
| Oil                            | 1.50 l                                     |
| L x W x H (mm)                 | 540 x 716 x 562 without power unit         |
| Weight                         | 80 kg                                      |