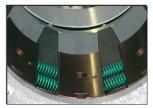

SH = Hollow piston press tool

\* According to the fitting. \*\* With master dies. \*\*

Package: Machine

+ QDS 263

+ PB 263 Ø 14, 17, 20, 24, 28, 32, 40 mm

QDS 263 B

QDC 263.2

The SH 2 XL is fitted with the clean slide bearing technology.