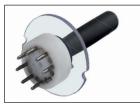

## The new SH 2 XL larger opening and much more!

The SH 2 series now has a big sister!

The machine offers more ease to crimp with a larger opening diameter without dies 82 mm (3,22") and a larger opening travel +27 mm (+ 1,06"). The crimper also very compact and lightweight for mobile application, only 80 Kg and small dimensions: 540 mm (21,25") x 716 mm (28,18") x 526 mm (20,70").

The machine is also working at lower pressure 350 bar (5000 psi) instead of 700 bar (10 000 psi), this offer us a larger option in power units from 110 to 230-volt 50/60 Hz as well 12- and 24-volt DC. The machine comes with a Quick Dies Change and a Dies Rack Storage. The warranty is 2 years.