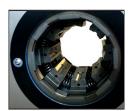

The large opening stroke allows you to pass 90° fittings without changing the crimp dies.