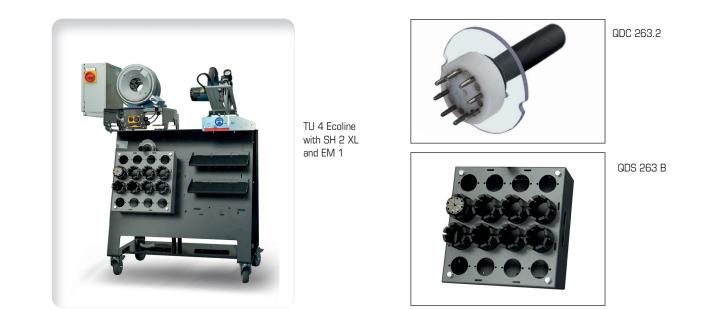

SH = Hollow piston press tool

\* According to the fitting. \*\* With master dies. \*\*

Package: Machine

+ QDS 263

+ PB 263 Ø 14, 17, 20, 24, 28, 32, 40 mm

QDS 263 B

QDC 263.2

The SH 2 XL is fitted with the clean slide bearing technology.