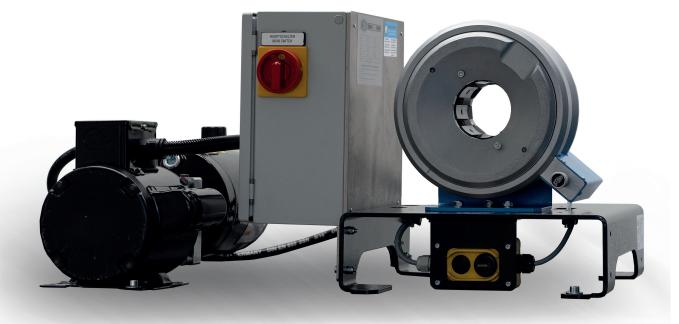

## The new SH 2 XL larger opening and much more!

The SH 2 series now has a big sister!

The machine offers more ease to crimp with a larger opening diameter without dies 82 mm (3,22") and a larger opening travel +27 mm (+ 1,06"). The crimper also very compact and lightweight for mobile application, only 80 Kg and small dimensions: 540 mm (21,25") x 716 mm (28,18") x 526 mm (20,70").

The machine is also working at lower pressure 350 bar (5000 psi) instead of 700 bar (10 000 psi), this offer us a larger option in power units from 110 to 230-volt 50/60 Hz as well 12- and 24-volt DC. The machine comes with a Quick Dies Change and a Dies Rack Storage. The warranty is 2 years.

SH 2 XL

SH 2 XL

| Technical Data                 | SH 2 XL                                    |
|--------------------------------|--------------------------------------------|
| Crimp force (kN/Ton)           | 900/90                                     |
| No grease: 20% less friction   | $\checkmark$                               |
| SAE R 12/4SP* 1 piece fitting  | 11⁄4"                                      |
| SAE R 15/4SH* 2 piece fitting  | 1"                                         |
| Industrial                     | 11⁄4"                                      |
| 90° Elbows                     | 1"                                         |
| Max. Crimp range** (mm/inch)   | 63 / 2.48                                  |
| Opening (mm/inch)              | +27 / +1.06                                |
| Opening without dies (mm/inch) | 82 / 3.22                                  |
| Master dies length (mm/inch)   | 75 / 2.95                                  |
| Type of dies                   | 263.2                                      |
| Speed (mm/sec)                 |                                            |
| Close<br>Crimp                 | 2,7<br>2,7                                 |
| Drive                          | 12 or 24 V DC or 1 Ph 110/220 V, 50/60 Hz. |
| Oil                            | 1.50 l                                     |
| L x W x H (mm)                 | 540 x 716 x 562 without power unit         |
| Weight                         | 80 kg                                      |